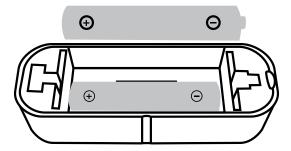

## How to use:

1. Push the mounting bracket upward and take out the bracket, then insert the battery.

2. Put the battery into the battery bin and place it according to the graphics. Once two batteries are loaded, the indicator lights will turn on and then off.